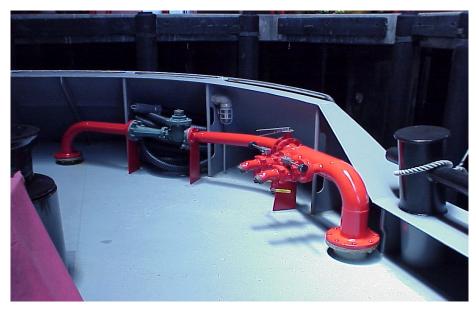

## FIRE BOAT & OFFSHORE SUPPLY VESSEL Emergency Drainage & Drafting

Deck Mounted Fixed Ejectors powered by the high pressure fire main provide auxiliary standby high suction flow. A lightweight non collapsible suction hose are lowered into distressed vessels during firefighting operations to prevent flooding. High suction flow will delay or prevent a vessel from sinking and increase time for lifesaving operations. VM ejectors in 4" size have suction capacity up to 160 M3/Hr.