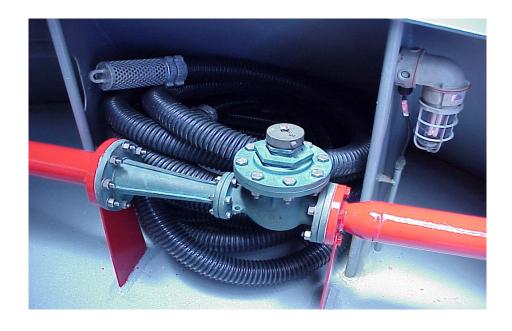

## FIRE BOAT & OFFSHORE SUPPLY VESSEL Emergency Drainage & Drafting

Deck Mounted Fixed Ejectors powered by the high pressure fire main provide auxiliary standby high suction flow. A lightweight non collapsible suction hose are lowered into distressed vessels during firefighting operations to prevent flooding. High suction flow will delay or prevent a vessel from sinking and increase time for lifesaving operations. VM ejectors in 4" size have suction capacity up to 160 M3/Hr.

Materials of Construction: Body & Diffuser: Bronze (Also Carbon Steel, 316 Stainless, NI-AL 958)

Nozzle: Monel (Also 316 Stainless Steel)

Lining: Optional – 316 Stainless Steel, Tungsten Carbide.

**Connections:** All Flanges 150 lb. ANSI B16.24 Flat Face ( also available DIN or JIS )