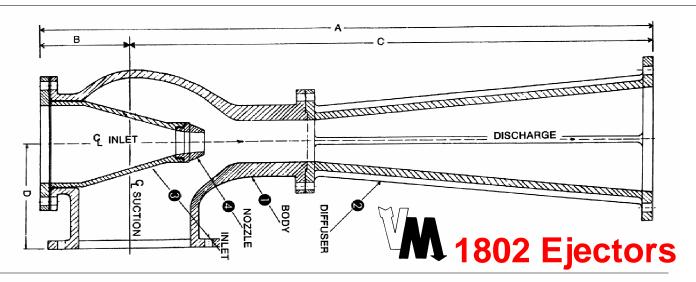

Materials of Construction: Body & Diffuser: Bronze (Also Carbon Steel, 316 Stainless, NI-AL 958)

Nozzle: Monel (Also 316 Stainless Steel)

Lining: Optional – 316 Stainless Steel, Tungsten Carbide.

**Connections:** All Flanges 150 lb. ANSI B16.24 Flat Face ( also available DIN or JIS )

|                          | <u>1802-4</u> | 1802-4SP  | 1802-4LX  |                  | <u>1802-4</u> | 1802-4SP | 1802-4LX |
|--------------------------|---------------|-----------|-----------|------------------|---------------|----------|----------|
| Suction Capacity (M3/Hr) | 34-57         | 50 – 100  | 100-166   | <u>Inlet</u>     | 65            | 65       | 65       |
| Drive Pressure (Bar)     | 3-10          | 3-10      | 4-10      | Suction & Disch. | 100           | 100      | 100      |
| Drive Flow (M3/Hr)       | 23-57         | 34-99     | 100-160   | <u>A</u>         | 584           | 700      | 838      |
| Suction Lift (M)         | Up to - 7     | Up to – 7 | Up to – 7 | <u>B</u>         | 127           | 127      | 127      |
| Discharge Head (M)       | Up to 25      | Up to 30  | Up to 33  | <u>C</u>         | 457           | 583      | 711      |
|                          |               |           |           | <u>D</u>         | 140           | 140      | 140      |
|                          |               |           |           | <u>Weight</u>    | 32            | 41       | 50       |