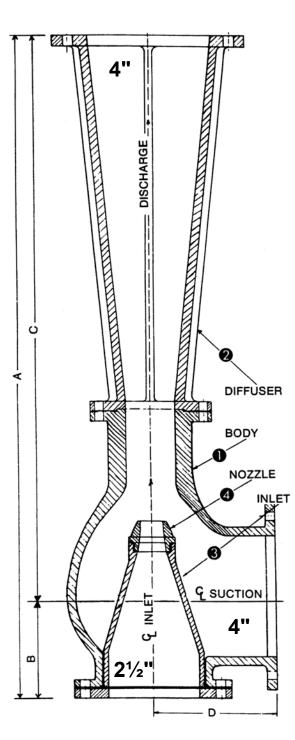

- pumping cement & drilling mud.
- Notes:
  - a) For long inlet lines, use (4") and reduce at eductor to  $(2\frac{1}{2}")$
  - b) Allow 8-10 times the discharge diameter of straight pipe on discharge.
  - Allow for length of straight pipe on suction of the eductor 6x dia. Min.
  - d) All bends on Discharge shall be 45° or
  - e) shall have a radius of  $2\frac{1}{2}$  to 3 times diameter of pipe.
  - f) Eductor supplied to fit the requirements of each application.
  - g) Customer to follow VM Installation guidelines and instructions.
  - h) Customer must advise all pipe and friction impacts on eductor.
  - i) FINAL AS-BUILT Dimensions to be advised after manufacture.