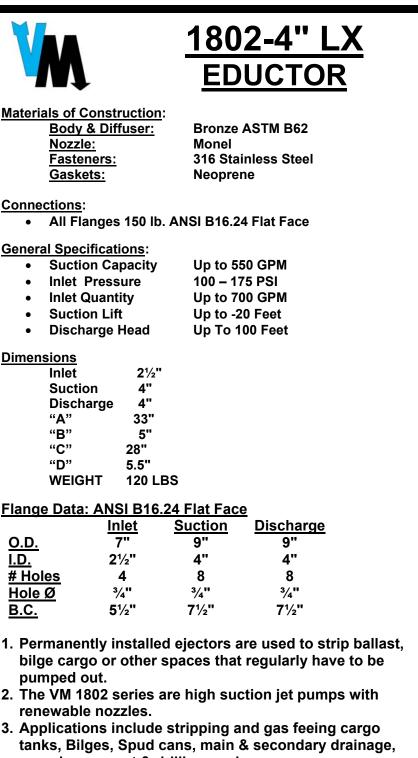

- pumping cement & drilling mud.
- Notes:
  - a) For long inlet lines, use (4") and reduce at eductor to  $(2\frac{1}{2}")$
  - b) Allow 8-10 times the discharge diameter of straight pipe on discharge.
  - Allow for length of straight pipe on suction of the eductor 6x dia. Min.
  - d) All bends on Discharge shall be 45° or
  - e) shall have a radius of  $2\frac{1}{2}$  to 3 times diameter of pipe.
  - f) Eductor supplied to fit the requirements of each application.
  - g) Customer to follow VM Installation guidelines and instructions.
  - h) Customer must advise all pipe and friction impacts on eductor.
  - i) FINAL AS-BUILT Dimensions to be advised after manufacture.