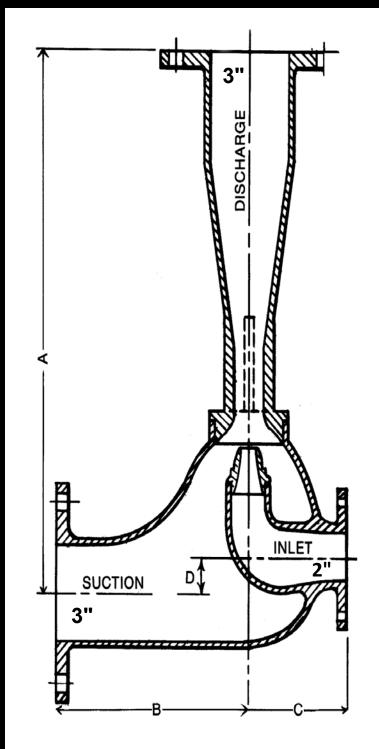

# <u>1568 - 3"</u> <u>EDUCTOR</u>

#### Suggested Uses

The V.M. 1568 flanged eductor can be permanently installed for pumping liquids from chain lockers, bilges, cargo spaces or any area that has to be pumped dry.

| <b>Dimensions:</b> | <u>Inches</u> |
|--------------------|---------------|
| Inlet              | 2"            |
| Suction            | 3"            |
| Discharge          | 3"            |
| 'Α'                | 14¾"          |
| "B"                | 8"            |
| "C"                | 4"            |
| "D"                | 11/4"         |
| Weight             | 45 Lbs        |