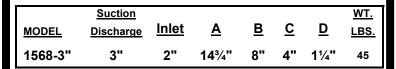

#### Suggested Uses

The V.M. 1568 flanged eductor can be permanently installed for pumping liquids from chain lockers, bilges, cargo spaces or any area that has to be pumped dry.

| <b>Dimensions:</b> | <u>Inches</u> |
|--------------------|---------------|
| Inlet              | 2"            |
| Suction            | 3"            |
| Discharge          | 3"            |
| 'Α'                | 14¾"          |
| "B"                | 8"            |
| "C"                | 4"            |
| "D"                | 11/4"         |
| Weight             | 45 Lbs        |