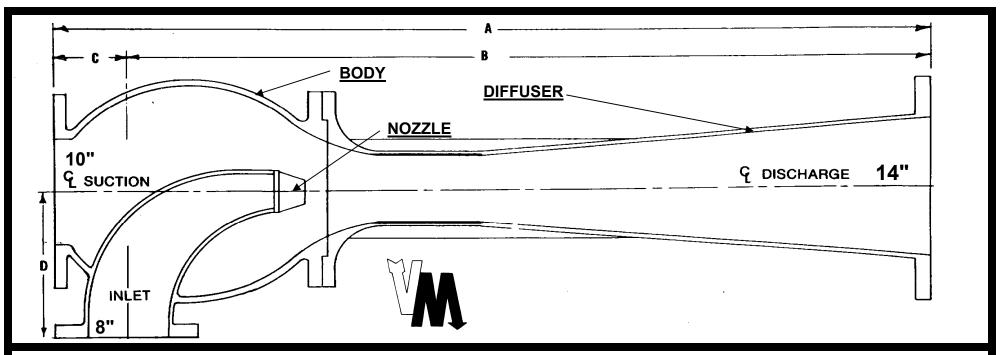

## **VM # 1903-14" EDUCTOR**

8" x 10" x 14"

Performance Data
Suction Capacity
Suction Lift
Discharge Head
Inlet Pressure
Inlet Quantity

Up to 4000 GPM Up to -23 Feet Up to 100 Feet 100-200 PSI Up to 4500 GPM Materials
Body & Diffuser
Nozzle
Fasteners
Gaskets:
Nameplate
Flanges:

Bronze ASTM B62 Monel or 316 Stainless 316 Stainless Steel Garlock Gylon Stainless Steel 150 LB ANSI B16.24 FF

| <u>Dimensions</u> |      |      |         | <u>Flange</u>      | <u>Data</u>    |                  | <u>Project</u> | <u>Data</u>           |
|-------------------|------|------|---------|--------------------|----------------|------------------|----------------|-----------------------|
| INLET             | 8    | 200  |         | <u>Inlet</u>       | <b>Suction</b> | <b>Discharge</b> | Service:       | Stripping Eductor     |
| SUCTION           | 10   | 250  |         |                    |                |                  | <u>Service</u> | Cargo Oil & Water     |
| DISCHARGE         | 14   | 350  | I.D.    | 8"                 | 10"            | 14"              | Vessel         | 110000 dwt Oil Tanker |
| "A"               | 84.5 | 2146 | O.D.    | 13½"               | 16"            | 21"              | Hull #         |                       |
| "B"               | 75.5 | 1918 | # Holes | 8                  | 12             | 12               | Agent          |                       |
| "C"               | 9    | 229  | Hole Ø  | 7∕ <sub>8</sub> '' | 1"             | 11/8"            | Location       |                       |
| "D"               | 11   | 280  | B.C.    | 11"                | 14¼"           | 18¾"             |                |                       |